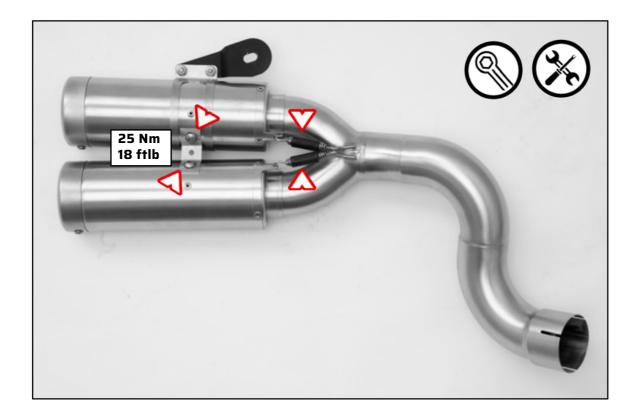

# INSTALLATION OF THE REMUS EXHAUST SYSTEM

Install the stock clamp onto the REMUS connection tube.

Tighten the clamp only hand-tight!

Mount the supplied bracket in combination with the supplied exhaust clamp on one of the REMUS sport exhausts.

#### Tighten the screws only hand-tight!

Plug the first muffler onto the connection tube.

#### Plug the second muffler onto the connection tube

Mount the supplied exhaust bracket with the supplied hex socket screws to connect the two mufflers. Hook the two springs.

Mount the REMUS sport exhaust and align it.

Tighten the connections with the specified torque