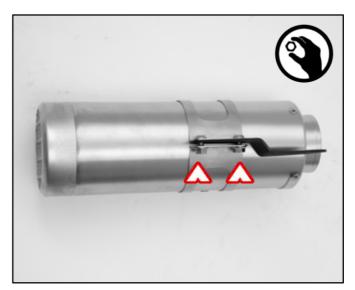

# INSTALLATION OF THE REMUS EXHAUST SYSTEM

Install the stock clamp onto the REMUS connection tube.

Tighten the clamp only hand-tight!

Mount the supplied bracket in combination with the supplied exhaust clamp on one of the REMUS sport exhausts.

#### Tighten the screws only hand-tight!

Plug the first muffler onto the connection tube.