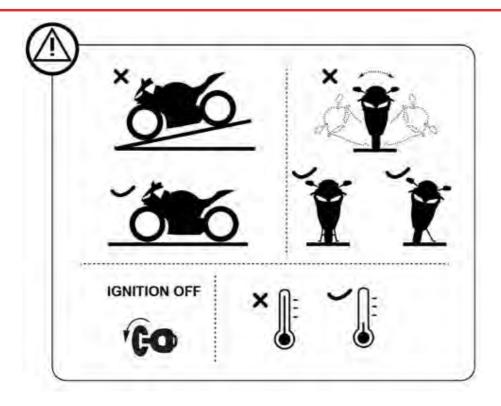

#### **IMPORTANT SAFETY WARNINGS, PLEASE READ CAREFULLY**

The car/motorcyle should be in the off position throughout the whole dismounting and mounting process, as well as any other work done on the exhaust system!

Before dismounting the exhaust system, lock the car/motorycle and remove the key from the vehicle to avoid electronical errors in the control units!

For proper dismounting and mounting of the exhaust system, it is recommended to use an certificated and testet lifting device.

The exhaust system can get extremely hot during and after it is used. Allow the exhaust and engine to cool down before touching it and beginning installation.

Make sure that you have all the parts necessary for the installation of your new REMUS exhaust system, according to the parts list in this manual. If any of the parts are missing, please do not proceed with uninstalling your stock exhaust system/installing the REMUS exhaust system and contact the retailer you bought the REMUS exhaust system from.

CAUTION: make sure not to injure yourself or damage any part of the vehicle during dismounting and mounting of the exhaust systems!

| pos | pcs | packing content | pos | pcs | packing content                                                                                                                                                                                                                                                                                                                                                                                                                                                                                                                                                                                                                                                                                                                                                                                                                                                                                                                                                                                                                                                                                                                                                                                                                                                                                                                                                                                                                                                                                                                                                                                                                                                                                                                                                                                                                                                                                                                                                                                                                                                                                                                |
|-----|-----|-----------------|-----|-----|--------------------------------------------------------------------------------------------------------------------------------------------------------------------------------------------------------------------------------------------------------------------------------------------------------------------------------------------------------------------------------------------------------------------------------------------------------------------------------------------------------------------------------------------------------------------------------------------------------------------------------------------------------------------------------------------------------------------------------------------------------------------------------------------------------------------------------------------------------------------------------------------------------------------------------------------------------------------------------------------------------------------------------------------------------------------------------------------------------------------------------------------------------------------------------------------------------------------------------------------------------------------------------------------------------------------------------------------------------------------------------------------------------------------------------------------------------------------------------------------------------------------------------------------------------------------------------------------------------------------------------------------------------------------------------------------------------------------------------------------------------------------------------------------------------------------------------------------------------------------------------------------------------------------------------------------------------------------------------------------------------------------------------------------------------------------------------------------------------------------------------|
| А   | 2   | sport exhaust   | I   | 1   | snap ring M8                                                                                                                                                                                                                                                                                                                                                                                                                                                                                                                                                                                                                                                                                                                                                                                                                                                                                                                                                                                                                                                                                                                                                                                                                                                                                                                                                                                                                                                                                                                                                                                                                                                                                                                                                                                                                                                                                                                                                                                                                                                                                                                   |
| В   | 1   | connection tube | J   | 2   | hex socket screw M6x12 mm                                                                                                                                                                                                                                                                                                                                                                                                                                                                                                                                                                                                                                                                                                                                                                                                                                                                                                                                                                                                                                                                                                                                                                                                                                                                                                                                                                                                                                                                                                                                                                                                                                                                                                                                                                                                                                                                                                                                                                                                                                                                                                      |
| С   | 1   | exhaust bracket | К   | 2   | hex socket screw M8x16 mm                                                                                                                                                                                                                                                                                                                                                                                                                                                                                                                                                                                                                                                                                                                                                                                                                                                                                                                                                                                                                                                                                                                                                                                                                                                                                                                                                                                                                                                                                                                                                                                                                                                                                                                                                                                                                                                                                                                                                                                                                                                                                                      |
| D   | 1   | bracket         | L   | 2   | nut M6                                                                                                                                                                                                                                                                                                                                                                                                                                                                                                                                                                                                                                                                                                                                                                                                                                                                                                                                                                                                                                                                                                                                                                                                                                                                                                                                                                                                                                                                                                                                                                                                                                                                                                                                                                                                                                                                                                                                                                                                                                                                                                                         |
| Е   | 1   | exhaust clamp   | М   | 1   | copper paste                                                                                                                                                                                                                                                                                                                                                                                                                                                                                                                                                                                                                                                                                                                                                                                                                                                                                                                                                                                                                                                                                                                                                                                                                                                                                                                                                                                                                                                                                                                                                                                                                                                                                                                                                                                                                                                                                                                                                                                                                                                                                                                   |
| F   | 2   | spring          | N   | 1   | pair of gloves                                                                                                                                                                                                                                                                                                                                                                                                                                                                                                                                                                                                                                                                                                                                                                                                                                                                                                                                                                                                                                                                                                                                                                                                                                                                                                                                                                                                                                                                                                                                                                                                                                                                                                                                                                                                                                                                                                                                                                                                                                                                                                                 |
| G   | 1   | nut M8          |     |     | The state of the s |
| Н   | 1   | washer M8       |     |     |                                                                                                                                                                                                                                                                                                                                                                                                                                                                                                                                                                                                                                                                                                                                                                                                                                                                                                                                                                                                                                                                                                                                                                                                                                                                                                                                                                                                                                                                                                                                                                                                                                                                                                                                                                                                                                                                                                                                                                                                                                                                                                                                |