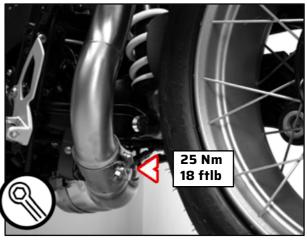

#### **REMOVAL OF STOCK EXHAUST SYSTEM:**

Loosen the bracket's screw as well as the screw of the clamp.

Remove the stock muffler.

Tighten the connections with the specified torque