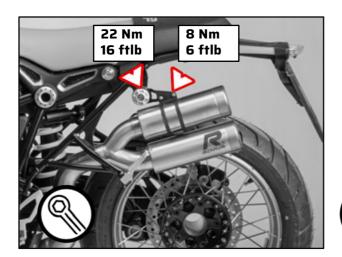

#### **REMOVAL OF STOCK EXHAUST SYSTEM:**

Loosen the bracket's screw as well as the screw of the clamp.

Remove the stock muffler.

Tighten the connections with the specified torque