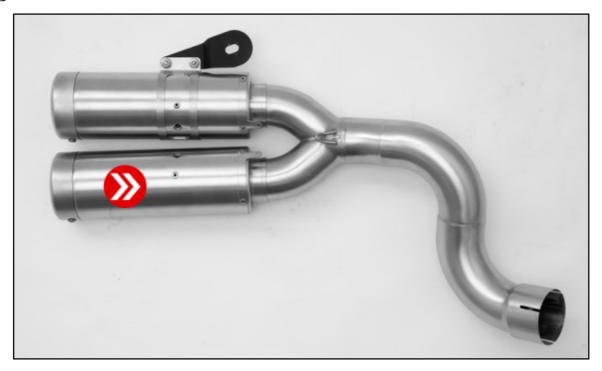

#### Plug the second muffler onto the connection tube

Mount the supplied exhaust bracket with the supplied hex socket screws to connect the two mufflers. Hook the two springs.

Mount the REMUS sport exhaust and align it.

Tighten the connections with the specified torque