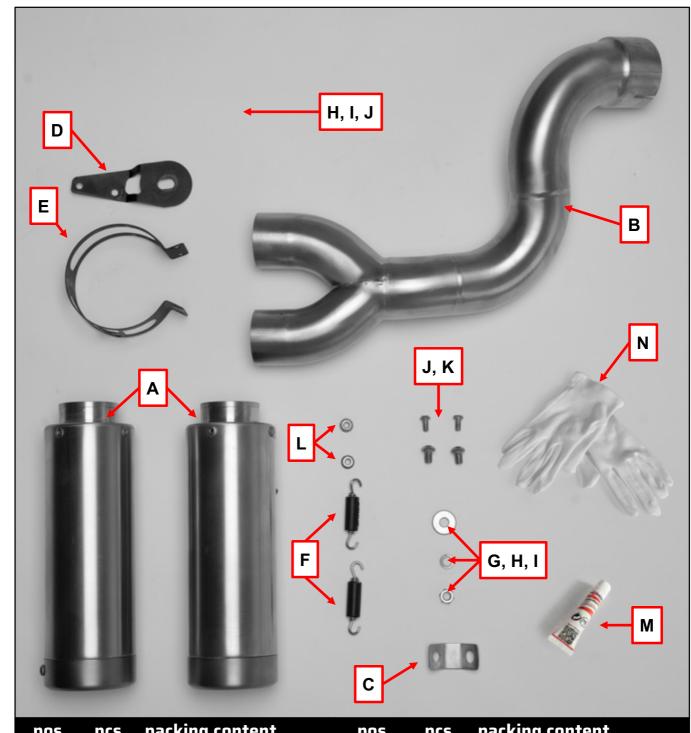

CAUTION: make sure not to injure yourself or damage any part of the vehicle during dismounting and mounting of the exhaust systems!

| pos | pcs | packing content | pos | pcs | packing content                                                                                                                                                                                                                                                                                                                                                                                                                                                                                                                                                                                                                                                                                                                                                                                                                                                                                                                                                                                                                                                                                                                                                                                                                                                                                                                                                                                                                                                                                                                                                                                                                                                                                                                                                                                                                                                                                                                                                                                                                                                                                                                |
|-----|-----|-----------------|-----|-----|--------------------------------------------------------------------------------------------------------------------------------------------------------------------------------------------------------------------------------------------------------------------------------------------------------------------------------------------------------------------------------------------------------------------------------------------------------------------------------------------------------------------------------------------------------------------------------------------------------------------------------------------------------------------------------------------------------------------------------------------------------------------------------------------------------------------------------------------------------------------------------------------------------------------------------------------------------------------------------------------------------------------------------------------------------------------------------------------------------------------------------------------------------------------------------------------------------------------------------------------------------------------------------------------------------------------------------------------------------------------------------------------------------------------------------------------------------------------------------------------------------------------------------------------------------------------------------------------------------------------------------------------------------------------------------------------------------------------------------------------------------------------------------------------------------------------------------------------------------------------------------------------------------------------------------------------------------------------------------------------------------------------------------------------------------------------------------------------------------------------------------|
| А   | 2   | sport exhaust   | I   | 1   | snap ring M8                                                                                                                                                                                                                                                                                                                                                                                                                                                                                                                                                                                                                                                                                                                                                                                                                                                                                                                                                                                                                                                                                                                                                                                                                                                                                                                                                                                                                                                                                                                                                                                                                                                                                                                                                                                                                                                                                                                                                                                                                                                                                                                   |
| В   | 1   | connection tube | J   | 2   | hex socket screw M6x12 mm                                                                                                                                                                                                                                                                                                                                                                                                                                                                                                                                                                                                                                                                                                                                                                                                                                                                                                                                                                                                                                                                                                                                                                                                                                                                                                                                                                                                                                                                                                                                                                                                                                                                                                                                                                                                                                                                                                                                                                                                                                                                                                      |
| С   | 1   | exhaust bracket | К   | 2   | hex socket screw M8x16 mm                                                                                                                                                                                                                                                                                                                                                                                                                                                                                                                                                                                                                                                                                                                                                                                                                                                                                                                                                                                                                                                                                                                                                                                                                                                                                                                                                                                                                                                                                                                                                                                                                                                                                                                                                                                                                                                                                                                                                                                                                                                                                                      |
| D   | 1   | bracket         | L   | 2   | nut M6                                                                                                                                                                                                                                                                                                                                                                                                                                                                                                                                                                                                                                                                                                                                                                                                                                                                                                                                                                                                                                                                                                                                                                                                                                                                                                                                                                                                                                                                                                                                                                                                                                                                                                                                                                                                                                                                                                                                                                                                                                                                                                                         |
| Е   | 1   | exhaust clamp   | М   | 1   | copper paste                                                                                                                                                                                                                                                                                                                                                                                                                                                                                                                                                                                                                                                                                                                                                                                                                                                                                                                                                                                                                                                                                                                                                                                                                                                                                                                                                                                                                                                                                                                                                                                                                                                                                                                                                                                                                                                                                                                                                                                                                                                                                                                   |
| F   | 2   | spring          | N   | 1   | pair of gloves                                                                                                                                                                                                                                                                                                                                                                                                                                                                                                                                                                                                                                                                                                                                                                                                                                                                                                                                                                                                                                                                                                                                                                                                                                                                                                                                                                                                                                                                                                                                                                                                                                                                                                                                                                                                                                                                                                                                                                                                                                                                                                                 |
| G   | 1   | nut M8          |     |     | The state of the s |
| Н   | 1   | washer M8       |     |     |                                                                                                                                                                                                                                                                                                                                                                                                                                                                                                                                                                                                                                                                                                                                                                                                                                                                                                                                                                                                                                                                                                                                                                                                                                                                                                                                                                                                                                                                                                                                                                                                                                                                                                                                                                                                                                                                                                                                                                                                                                                                                                                                |