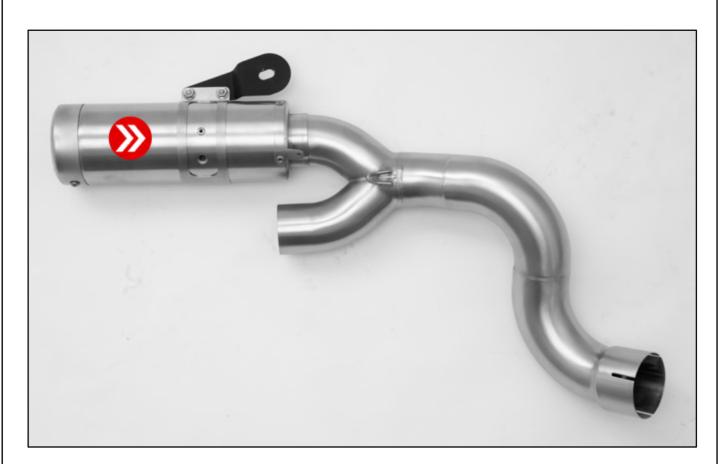

#### Tighten the screws only hand-tight!

Plug the first muffler onto the connection tube.

#### Plug the second muffler onto the connection tube

Mount the supplied exhaust bracket with the supplied hex socket screws to connect the two mufflers. Hook the two springs.

Mount the REMUS sport exhaust and align it.