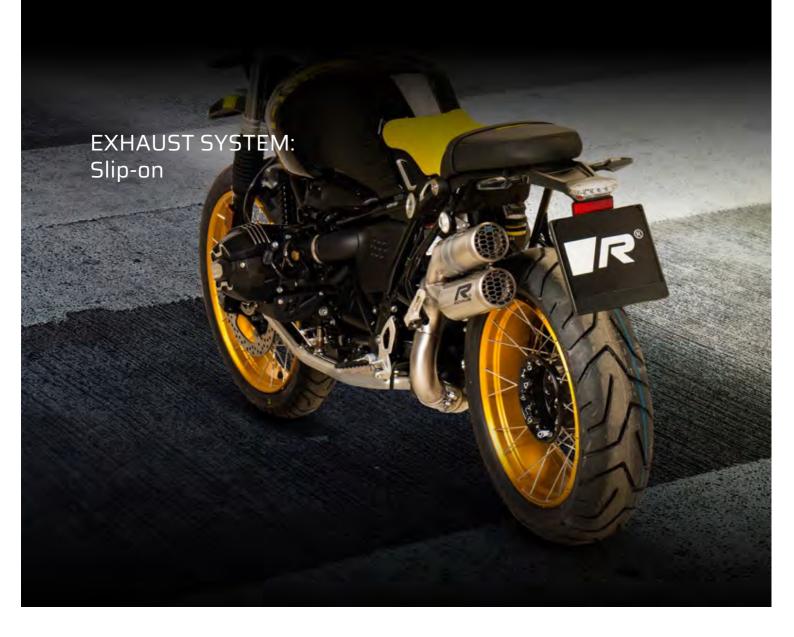

# INSTALLATION INSTRUCTIONS

BMW Rnine T Euro 5 | 2021 →



# **SYMBOLS**

The following symbols are used throughout these installation instructions:



TOOLS AND PROTECTIVE EQUIPMENT REQUIRED



**TIGHTENING TORQUE** 



**LUBRICATION** 



HAND TIGHTEN



**INSTALLATION TIP** 



**CAUTION OR IMPORTANT** 



**MOVEMENT ARROW** 



**INDICATOR ARROW** 



#### **CERAMIC PASTE**

For lubrication and corrosion protection on screws, bolts, fits and pins. Free of standard and heavy metals, prevents sticking and seizing, neutral to all known sealing materials, non toxic, up to +1400°C heat resistant, short term up to +1600°C, prevents wear and tear.



#### **TOOLS AND EQUIPMENT**

Use appropriate safety equipment like eye protection and mechanic gloves! Use appropriate and working tools for mounting and dismounting of the exhaust system.



We congr