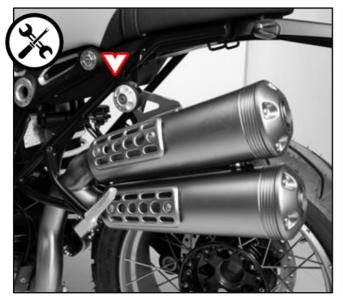

#### **REMOVAL OF STOCK EXHAUST SYSTEM:**

Loosen the bracket's screw as well as the screw of the clamp.

Remove the stock muffler.