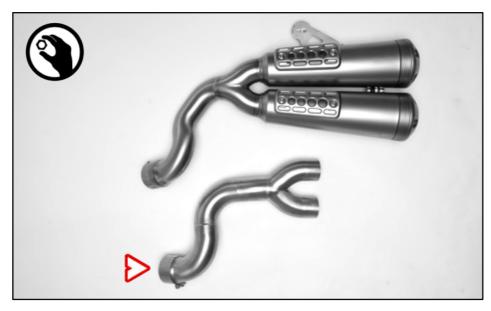

# INSTALLATION OF THE REMUS EXHAUST SYSTEM

Install the stock clamp onto the REMUS connection tube.

Tighten the clamp only hand-tight!

Mount the supplied bracket in combination with the supplied exhaust clamp on one of the REMUS sport exhausts.

#### Tighten the screws only hand-tight!

Plug the first muffler onto the connection tube.