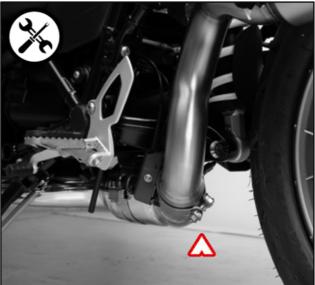

#### **REMOVAL OF STOCK EXHAUST SYSTEM:**

Loosen the bracket's screw as well as the screw of the clamp.

Remove the stock muffler.