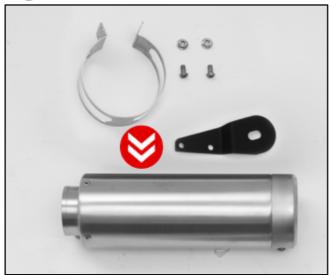

CAUTION: make sure not to injure yourself or damage any part of the vehicle during dismounting and mounting of the exhaust systems!

| pos | pcs | packing content | pos | pcs | packing content                                                                                                                                                                                                                                                                                                                                                                                                                                                                                                                                                                                                                                                                                                                                                                                                                                                                                                                                                                                                                                                                                                                                                                                                                                                                                                                                                                                                                                                                                                                                                                                                                                                                                                                                                                                                                                                                                                                                                                                                                                                                                                                |
|-----|-----|-----------------|-----|-----|--------------------------------------------------------------------------------------------------------------------------------------------------------------------------------------------------------------------------------------------------------------------------------------------------------------------------------------------------------------------------------------------------------------------------------------------------------------------------------------------------------------------------------------------------------------------------------------------------------------------------------------------------------------------------------------------------------------------------------------------------------------------------------------------------------------------------------------------------------------------------------------------------------------------------------------------------------------------------------------------------------------------------------------------------------------------------------------------------------------------------------------------------------------------------------------------------------------------------------------------------------------------------------------------------------------------------------------------------------------------------------------------------------------------------------------------------------------------------------------------------------------------------------------------------------------------------------------------------------------------------------------------------------------------------------------------------------------------------------------------------------------------------------------------------------------------------------------------------------------------------------------------------------------------------------------------------------------------------------------------------------------------------------------------------------------------------------------------------------------------------------|
| А   | 2   | sport exhaust   | I   | 1   | snap ring M8                                                                                                                                                                                                                                                                                                                                                                                                                                                                                                                                                                                                                                                                                                                                                                                                                                                                                                                                                                                                                                                                                                                                                                                                                                                                                                                                                                                                                                                                                                                                                                                                                                                                                                                                                                                                                                                                                                                                                                                                                                                                                                                   |
| В   | 1   | connection tube | J   | 2   | hex socket screw M6x12 mm                                                                                                                                                                                                                                                                                                                                                                                                                                                                                                                                                                                                                                                                                                                                                                                                                                                                                                                                                                                                                                                                                                                                                                                                                                                                                                                                                                                                                                                                                                                                                                                                                                                                                                                                                                                                                                                                                                                                                                                                                                                                                                      |
| С   | 1   | exhaust bracket | К   | 2   | hex socket screw M8x16 mm                                                                                                                                                                                                                                                                                                                                                                                                                                                                                                                                                                                                                                                                                                                                                                                                                                                                                                                                                                                                                                                                                                                                                                                                                                                                                                                                                                                                                                                                                                                                                                                                                                                                                                                                                                                                                                                                                                                                                                                                                                                                                                      |
| D   | 1   | bracket         | L   | 2   | nut M6                                                                                                                                                                                                                                                                                                                                                                                                                                                                                                                                                                                                                                                                                                                                                                                                                                                                                                                                                                                                                                                                                                                                                                                                                                                                                                                                                                                                                                                                                                                                                                                                                                                                                                                                                                                                                                                                                                                                                                                                                                                                                                                         |
| Е   | 1   | exhaust clamp   | М   | 1   | copper paste                                                                                                                                                                                                                                                                                                                                                                                                                                                                                                                                                                                                                                                                                                                                                                                                                                                                                                                                                                                                                                                                                                                                                                                                                                                                                                                                                                                                                                                                                                                                                                                                                                                                                                                                                                                                                                                                                                                                                                                                                                                                                                                   |
| F   | 2   | spring          | N   | 1   | pair of gloves                                                                                                                                                                                                                                                                                                                                                                                                                                                                                                                                                                                                                                                                                                                                                                                                                                                                                                                                                                                                                                                                                                                                                                                                                                                                                                                                                                                                                                                                                                                                                                                                                                                                                                                                                                                                                                                                                                                                                                                                                                                                                                                 |
| G   | 1   | nut M8          |     |     | The state of the s |
| Н   | 1   | washer M8       |     |     |                                                                                                                                                                                                                                                                                                                                                                                                                                                                                                                                                                                                                                                                                                                                                                                                                                                                                                                                                                                                                                                                                                                                                                                                                                                                                                                                                                                                                                                                                                                                                                                                                                                                                                                                                                                                                                                                                                                                                                                                                                                                                                                                |