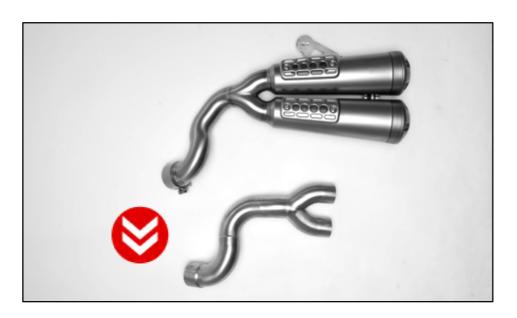

#### **REMOVAL OF STOCK EXHAUST SYSTEM:**

Loosen the bracket's screw as well as the screw of the clamp.

Remove the stock muffler.